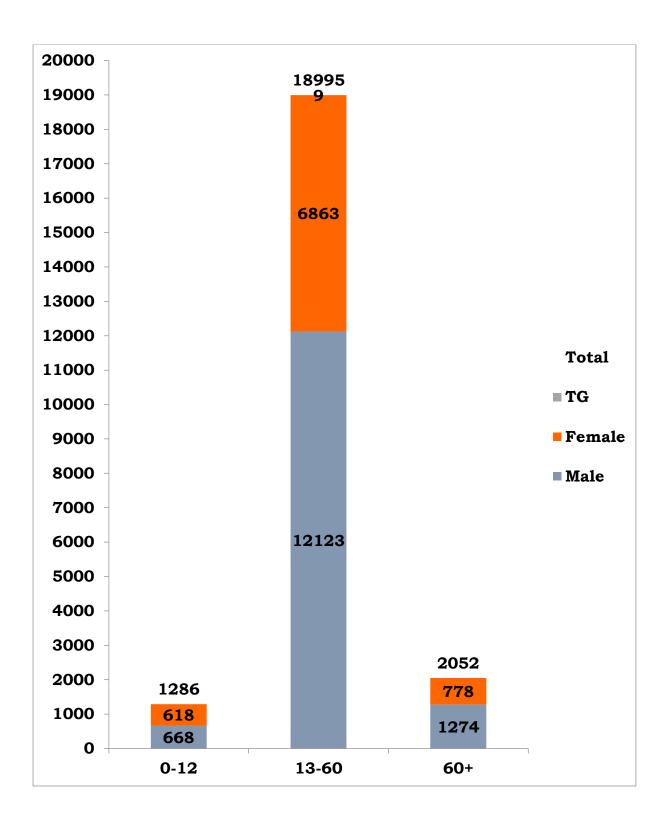

| s.no | COVID-19 STATISTICS                                                                                                              | DETAILS                                                                                                                                                                         |
|------|----------------------------------------------------------------------------------------------------------------------------------|---------------------------------------------------------------------------------------------------------------------------------------------------------------------------------|
| 1.   | Number of active cases on date (Including isolation)                                                                             | 9,400*                                                                                                                                                                          |
|      | Number of persons tested positive today in Tamil Nadu                                                                            | 1,054                                                                                                                                                                           |
|      | Passengers returned from other countries by International airport tested positive today                                          | UAE - 2                                                                                                                                                                         |
|      | Passengers returned from other countries by International airport initially tested Negative and turned positive after seven days | Myanmar - 1                                                                                                                                                                     |
|      | Passengers returned from other states by domestic airport tested positive today                                                  | Delhi – 4<br>Maharashtra – 1                                                                                                                                                    |
| 2.   | Passengers returned from other states by Road and Train tested positive today                                                    | Andhra Pradesh - 3 Bihar - 2 Delhi - 1 Gujarat - 2 Haryana - 1 Jharkhand - 1 Karnataka - 6 Kerala - 3 Maharashtra - 61 Odisha - 3 Pondicherry - 1 Rajasthan - 1 West Bengal - 2 |
|      | Total                                                                                                                            | 1,149                                                                                                                                                                           |
| 3.   | Total Number of persons tested positive till date                                                                                | 22,333                                                                                                                                                                          |
| 4.   | Total Number of samples tested today/ till date                                                                                  | 12,807/<br>4,91,962                                                                                                                                                             |
| 5.   | Total Number of persons tested today/ till date                                                                                  | 12,049 /<br>4,69,282                                                                                                                                                            |
| 6.   | No of Male / Female / Transgender tested positive today                                                                          | 729/417/3                                                                                                                                                                       |
| 7.   | No of Male / Female / Transgender tested positive till date                                                                      | 14,065 /8,259 / 9                                                                                                                                                               |
| 8.   | Number of functioning COVID -19 testing facilities in Tamil Nadu                                                                 | 72 (43 Govt+<br>29 Private)                                                                                                                                                     |
| 9.   | Number of COVID-19 positive patients discharged following treatment today/ till date                                             | 757 / 12,757                                                                                                                                                                    |
| 10.  | Number of COVID-19 suspected individuals in isolation ward admission                                                             | 6,710                                                                                                                                                                           |
| 11.  | Total number of deaths today/ till date                                                                                          | 13 / 173                                                                                                                                                                        |